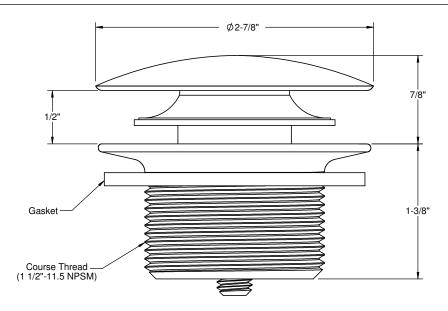

**Codes/Standards Applicable**Specified model meets or exceeds the following:
• ASME A112.18.2-2005/CSA B125.2-05

Figure 1. Drain in **OPEN** position

Figure 2. Drain in **CLOSED** position

Dimensions Shown to Nearest 1/16"