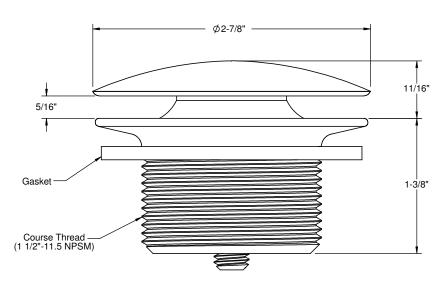

**Codes/Standards Applicable**Specified model meets or exceeds the following:
• ASME A112.18.2-2005/CSA B125.2-05

Figure 1. Drain in **OPEN** position

Figure 2. Drain in **CLOSED** position

Dimensions Shown to Nearest 1/16"